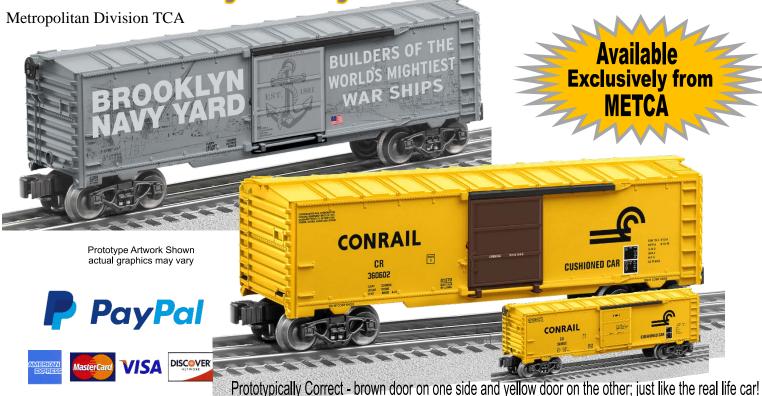

**Lionel Brooklyn Navy Yard & Conrail Box Cars** 

METCA is excited to offer these two unique Lionel 6464 sized box cars. The Brooklyn Navy Yard Box Car (1901260) is decorated to honor the men and women that built our Navy's ships (background images are navy ships at the dock; doesn't reproduce well in picture shown; actual car will look nice). The Conrail Box Car (1901370) exhibits the unique FGE scheme and matches the real life car with a brown door on one side and a yellow door on the other side. Both cars are Made in USA by Lionel. Cars feature die-cast trucks, metal frames and brake wheels. Order either car separately or save on shipping and order both cars. You can also order online and pay with your credit card or PayPal. Go to www.METCA.org Order now. First Come, First Served. Available exclusively from METCA Division.